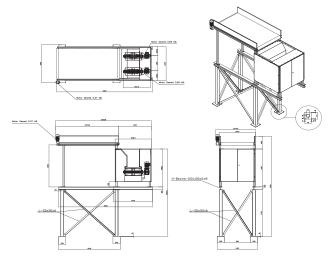

## Technical Information:

| MODEL                    |        |      | XT-CB 60                |      |
|--------------------------|--------|------|-------------------------|------|
| Units of Measurement     | Matric | US   |                         |      |
| Capacity                 | kg.    | lbs. | 60                      | 132  |
| Overall Dimensions :     |        |      |                         |      |
| Machine Width            | mm.    | inch | 1400                    | 55   |
| Machine Height           | mm.    | inch | 3700                    | 146  |
| Machine Depth            | mm.    | inch | 3300                    | 130  |
| Net Weight (approx.)     | kg.    | lbs. | 1150                    | 2535 |
| Domestic Shipping Weight | kg.    | lbs. | 1230                    | 2712 |
| CYLINDER INFORMATION     |        |      |                         |      |
| Motor:                   |        |      |                         |      |
| Helical Geared (2 sets)  | kW     | HP   | 1.1                     | 0.8  |
| Overall Dimensions :     |        |      |                         |      |
| PLC Control              | -      |      | Yes                     |      |
| Control Voltage          | V      |      | 24                      |      |
| Voltage                  | V      |      | 3x400V (+/-5%) 50-60 Hz |      |