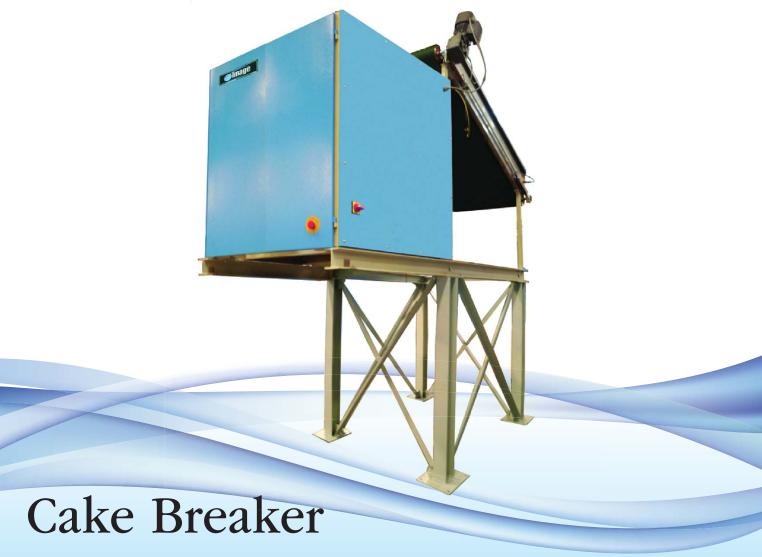

To break linen cake for the next step of production

## Standard Features:

- This Cake Breaker is an Excellent, Simple and Precise way of handling cakes in a material handling laundry situation that loosens and not tangles the sheets for the next step of production.
- To Break Linen Cake into a Loose, Tangle less mass for easy & fast handling by Picker or Human for next step processing.
- When the control calls for a cake, A Cake falls into the rotors from a conveyor above.
- Specially Designed rotors have been built and tested to pull the cake gently into the unit, which smoothly and evenly breaks the cake into a very loose configuration.
- The controls have timers in them, which reverse the rotors which loosens the cake into a Tangle less mass by reversing and forwarding the rotors alternatively.
- This action Untangles the linen smoothly and reliably and due to the special design of the rotors, the linen falls though only when its untangled to a certain degree, falling though the rotors to the conveyor below, which then can be either presented to a overhead rail system bag loading or a bin for staff to pull the sheets out very easily.